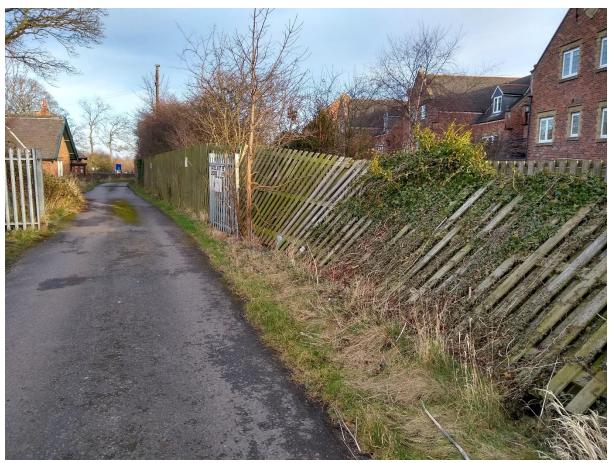

## Boundary Fence, The Square, Shields Road, Fulwell, Sunderland.

With regards to the above, as you will be aware the City Council is an adjacent landowner and it has come to my attention that your northern boundary fence has collapsed during the recent storms. I hereto attach for your information site photographs.

In the circumstances I would be obliged if you could arrange for an inspection of the boundary fence and take the appropriate action.

Should you have any queries about anything contained in this letter, please do not hesitate to contact David McGregor as detailed above.