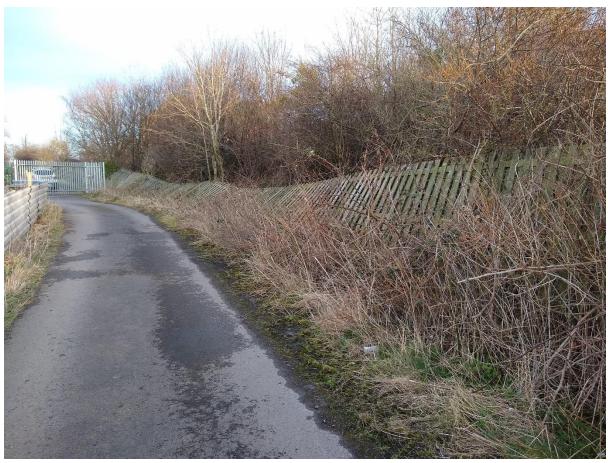

## Boundary Fence, The Square, Shields Road, Fulwell, Sunderland.

With regards to the above, as you will be aware the City Council is an adjacent landowner and it has come to my attention that your northern boundary fence has collapsed during the recent storms. I hereto attach for your information site photographs.

In the circumstances I would be obliged if you could arrange for an inspection of the boundary fence and take the appropriate action.

Should you have any queries about anything contained in this letter, please do not hesitate to contact David McGregor as detailed above.