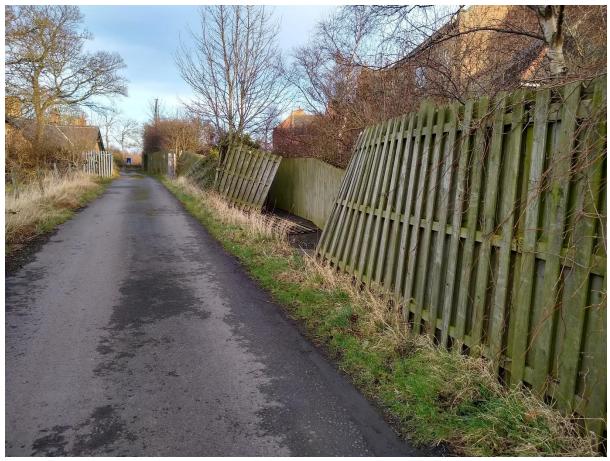

## Boundary Fence, The Square, Shields Road, Fulwell, Sunderland.

With regards to the above, as you will be aware the City Council is an adjacent landowner and it has come to my attention that your northern boundary fence has collapsed during the recent storms. I hereto attach for your information site photographs.

In the circumstances I would be obliged if you could arrange for an inspection of the boundary fence and take the appropriate action.

Should you have any queries about anything contained in this letter, please do not hesitate to contact David McGregor as detailed above.