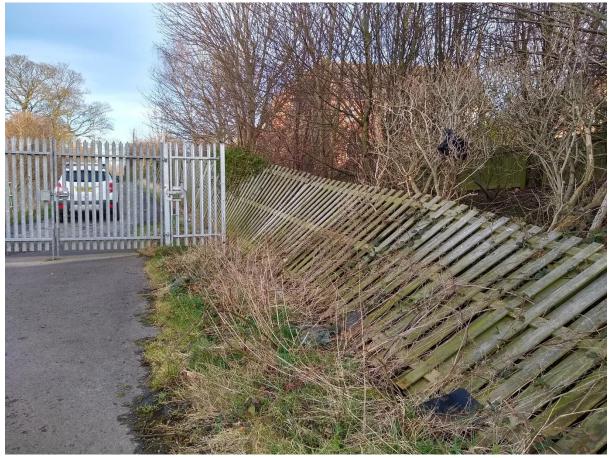

## Boundary Fence, The Square, Shields Road, Fulwell, Sunderland.

With regards to the above, as you will be aware the City Council is an adjacent landowner and it has come to my attention that your northern boundary fence has collapsed during the recent storms. I hereto attach for your information site photographs.

In the circumstances I would be obliged if you could arrange for an inspection of the boundary fence and take the appropriate action.

Should you have any queries about anything contained in this letter, please do not hesitate to contact David McGregor as detailed above.