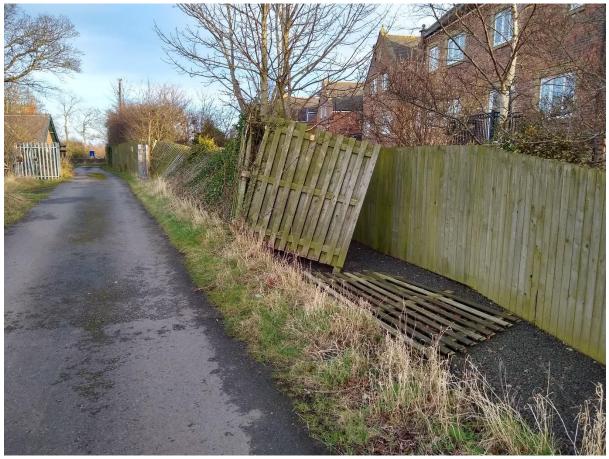

## Boundary Fence, The Square, Shields Road, Fulwell, Sunderland.

With regards to the above, as you will be aware the City Council is an adjacent landowner and it has come to my attention that your northern boundary fence has collapsed during the recent storms. I hereto attach for your information site photographs.

In the circumstances I would be obliged if you could arrange for an inspection of the boundary fence and take the appropriate action.

Should you have any queries about anything contained in this letter, please do not hesitate to contact David McGregor as detailed above.